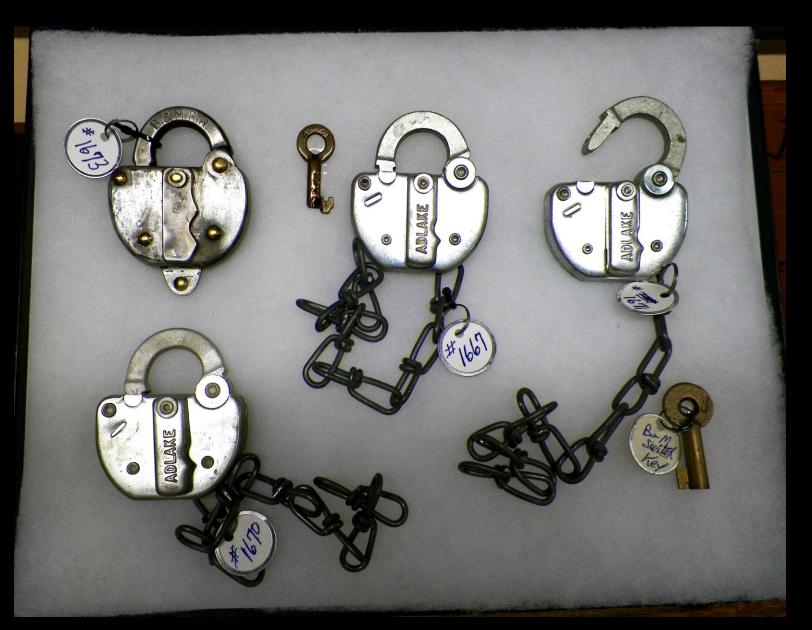

# Boston & Maine Railroad Padlocks

Tag 1673 B&MRR Steel-Clad Switch Lock Donation by; Mr. Paul Prendergast

Tag 1670 Adlake Steel-Clad Switch Lock
Tag 1667 Adlake Steel-Clad Switch Lock /w Key
Tag 1671 Adlake Steel-Clad Switch Lock
Tag 1669 Brass B&MRR Switch Key

Donation by; Mr. Richard K. Hurst