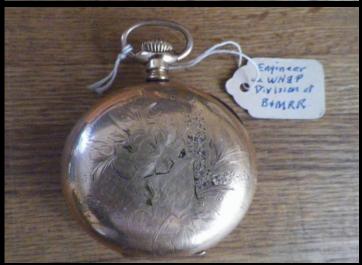

Employee Pay Stubs Date 1940's

Anonymous Donor

Grand Mason

Illinois Pocket Watch w/ Fob,

MECRR Hamilton Pocket Watch Donation by; H. Arnold Wilder

Railroad Pocket Watches

W.N.& P. Hamilton Pocket Watch Engineer Raymond Smith