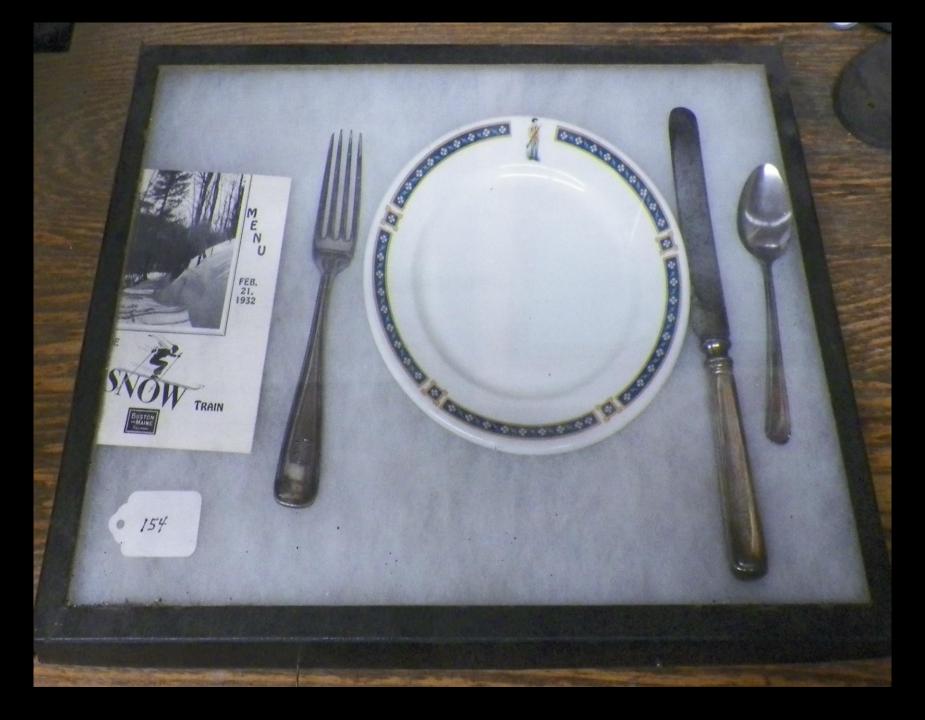

### Boston & Maine Railroad China Place Setting Feb 21, 1932 Menu B&MRR Snow Train

Anonymous Donor