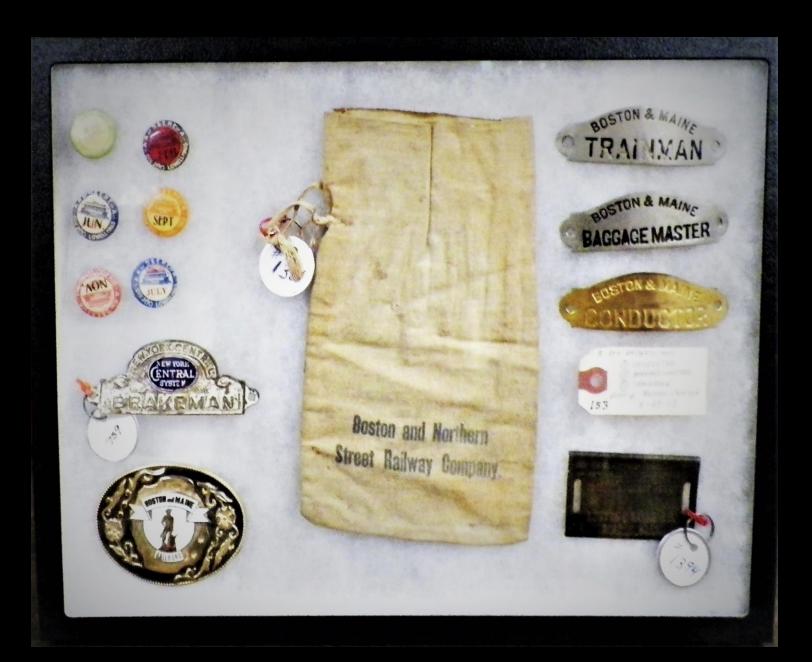

#### Money Bag

Boston & Norther Street Railway Company Donation by; Mr. William Drury

### **B&M** Hat Badges

Conductor, Trainman, Baggage Master Anonymous Donor

### **B&M** Baggage Check

Donation by; Mr. James P. Denny