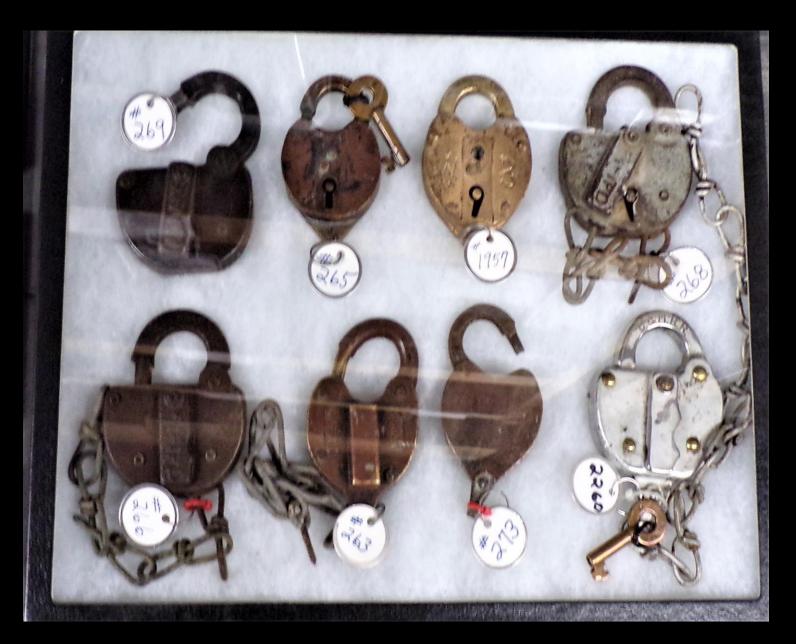

### Brass Padlock's

Tag 269 Adlake Steel-Clad Switch Lock

Tag 266 Adlake Steel-Clad Switch Lock

Tag 265 B&M Heart-Shape Lock w/ Key

Tag 263 B&O Heart-Shape Lock

Anonymous Donor

Tag 1957 B&M Heart-Shape Lock W.B. Donation by; Mr. Clifford Temple

Tag 273 Heart-Shape Signal Lock
Tag 268 Adlake Steel-Clad Switch Lock
Anonymous Donor

Tag 2260 B&M Steel-Clad Switch Lock w/ Key Donation by; Mr. Dennis J. Snook