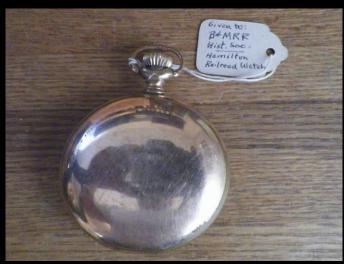

Employee Pay Stubs Date 1940's

Anonymous Donor

Grand Mason

Illinois Pocket Watch w/ Fob,

MECRR Hamilton Pocket Watch Donation by; H. Arnold Wilder

Railroad Pocket Watches

W.N.& P. Hamilton Pocket Watch Engineer Raymond Smith