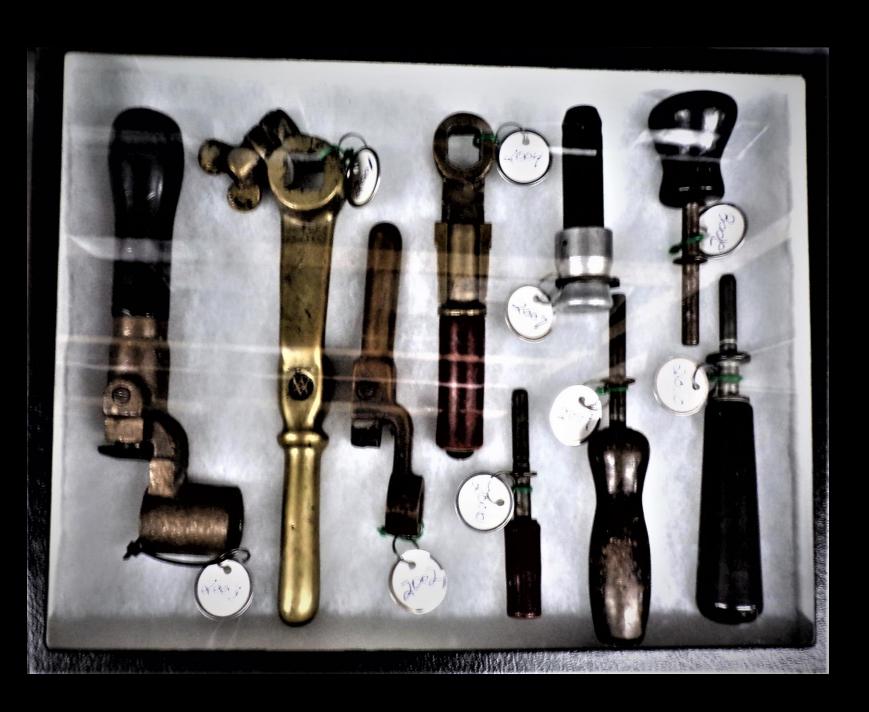

## Boston & Maine Railroad Brass Steam Locomotive Numbers

Circa 1900-1910 2-6-0 Moguls, 4-4-2 Atlantic's and early 2-8-0 Consolidation's carried them.

Donation by; Dana D. Goodwin

Air-Brake Handles
Tag 2003 Air-Brake Handle EV3967

Tag 2001 Air-Brake Handle T 1146

Tag 2002 Air-Brake Handle E

Tag 2004 Air-Brake Handle unmarked

Miscellaneous Pull Horn Handles from RDC-1 Budd Liners.

Tag 2007 Misc. Pull Horn Handle

Tag 2006 Misc. Pull Horn Handle

Tag 2009 Misc. Pull Horn Handle

Tag 2008 Misc. Pull Horn Handle

Tag 2010 Misc. Pull Horn Handle

Donation by; Ms. Tiny Bellomy