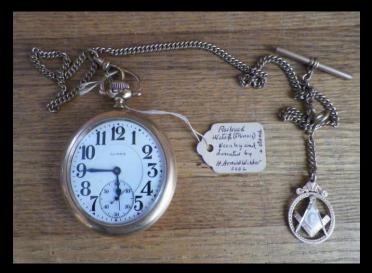

Employee Pay Stubs Date 1940's

Anonymous Donor

Grand Mason

Illinois Pocket Watch w/ Fob,

MECRR Hamilton Pocket Watch Donation by; H. Arnold Wilder

Railroad Pocket Watches

W.N.& P. Hamilton Pocket Watch Engineer Raymond Smith