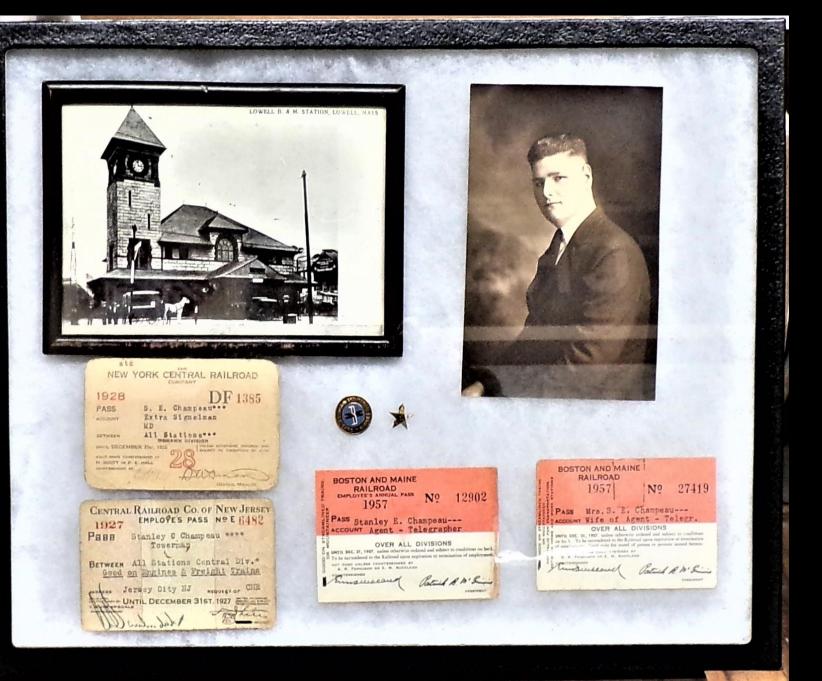

## Boston & Maine Railroad Police Badges

President Police Badge 2 Officers Police Badges 11 Police Badges

Donation by; Mr. Alan Dustin

Station Agent – Telegrapher 25 & 50 Years Award Pins Photo Lowell B&M Station Photo Mr. Stanley E. Champeau

Railroad Pass Cards

1928 New York Central Railroad 1927 Central Railroad Co. of New Jersey 1957 Boston & Maine Railroad No. 12902 1957 Boston & Maine Railroad No. 27419

Donation by; Ms. Belinda Champeau