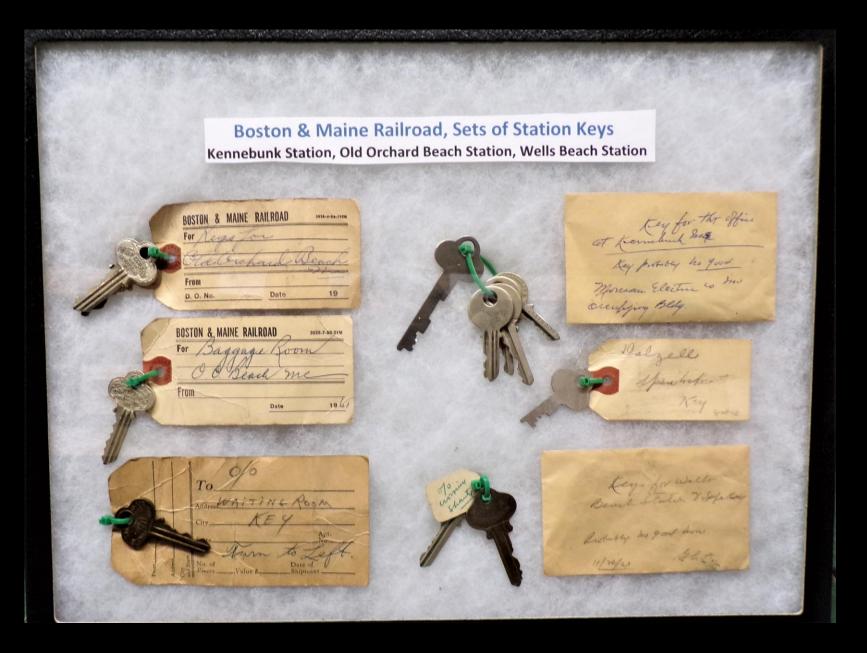

#### Bottom Row:

Miscellaneous Keys, Caboose & Coach Keys, Switch Keys. Anonymous Donor:

Station Keys

Old Orchard Beach Station
Baggage Room Key, Old Orchard Beach
Waiting Room Key Old Orchard Beach
Kennebunk Station Keys
Wells Beach Station Keys

Donation by; Mrs. Melissa Amadon