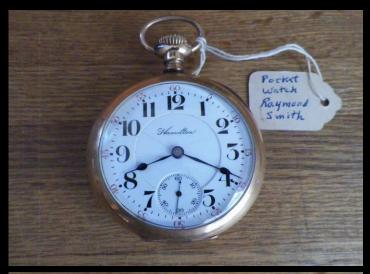

Employee Pay Stubs Date 1940's

Anonymous Donor

Grand Mason

Illinois Pocket Watch w/ Fob,

MECRR Hamilton Pocket Watch Donation by; H. Arnold Wilder

Railroad Pocket Watches

W.N.& P. Hamilton Pocket Watch Engineer Raymond Smith