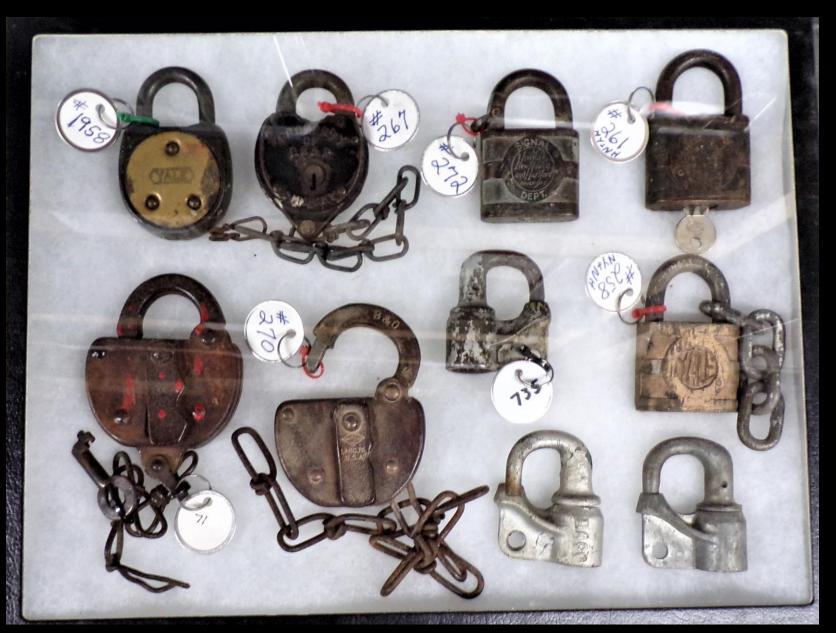

### Brass Padlock's

Tag 1958 Yale Padlock Donation by; Mr. Daniel Hyde

Tag 71 Steel-Clad Switch Lock

Tag 267 Brass Heart-Shaped Lock

Tag 270 B&O Steel-Clad Switch Lock

Tag 272 Brass Signal Locks

Tag 735 (3) Brass Raco Signal Lock

Tag 261 NY&NH Brass Signal Lock

Tag 258 NY&NH Brass Signal Lock

Anonymous Donor