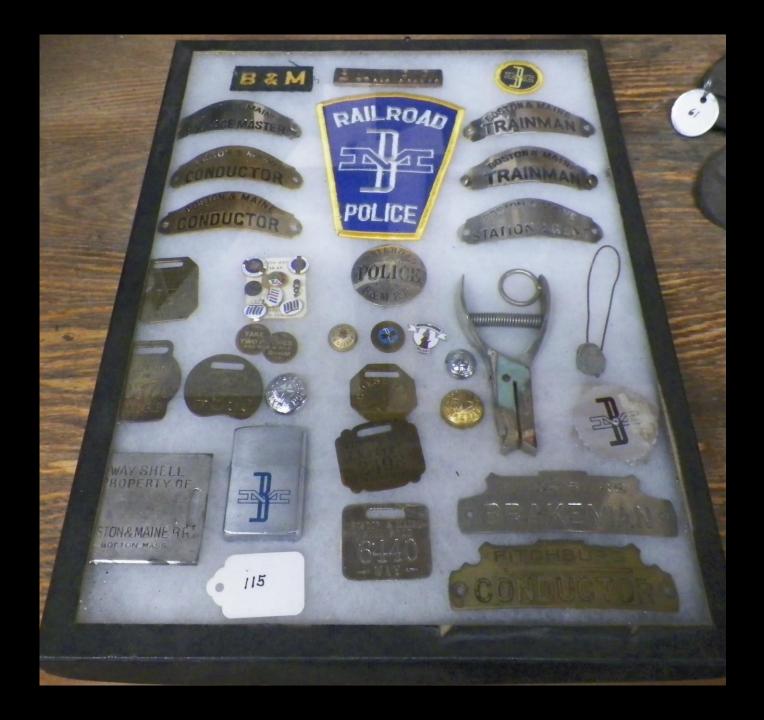

# Boston & Maine Railroad Assortment

Conductor & Trainman Badges
B&M Railroad Police Patch
B&M Baggage Checks
B&M Pins & Uniform Buttons
Fitchburg Conductor & Brakeman Hat
Badges. B&M Lighter, Ticket Puncher.