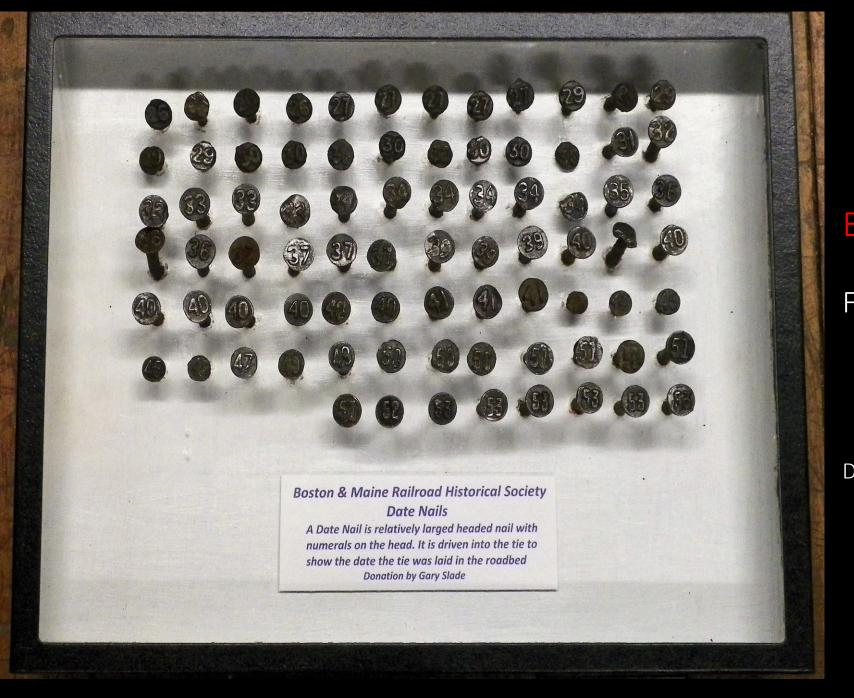

## Wood & Metal Glass Insulator Post

Donation by; Mr. Robert Grodzicki

Track Date Nails From Yard 8 Somerville, MA

Donation by; Mr. Gary Slade