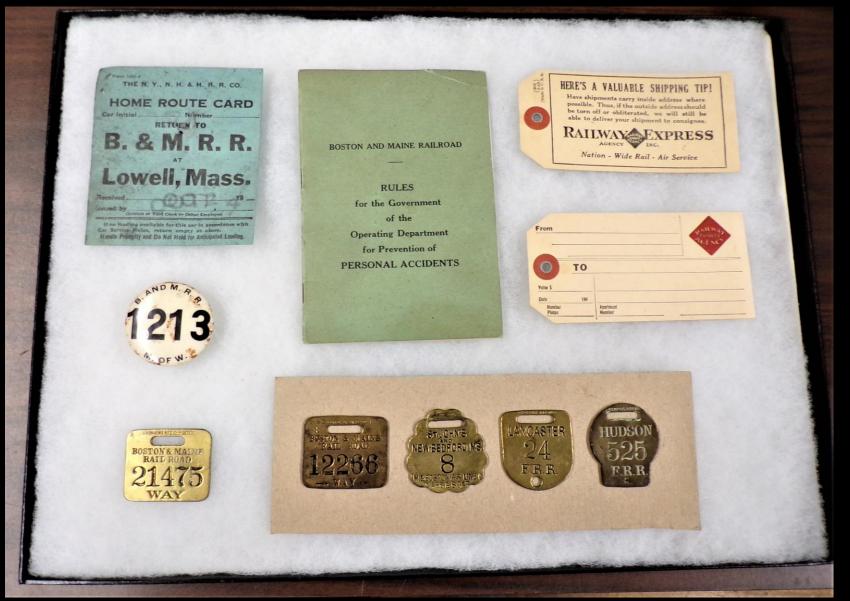

### Brass Baggage Checks

Delaware & Hudson Railroad Tool Tag Rochester N.Y.C.R.R. #131 P.R.R. Co. 81928 Employee New York to Ayer Junc Mass #19 Brass Pad Lock Keys

Donation by; Mr. H. Arnold Wilder

Home Route Card Lowell, Mass
B&MRR Rules for Government Operating
Department for Prevention of Personal Accidents
Railway Express Agent Baggage Tags
B and M R.R. #1213 M OF W Emblem Pin
B&MRR Brass Baggage Check #21475

Donation by; Paul T. Kosciolek

Boston & Maine Railroad
Brass Baggage Check #12266
Fitchburg Railroad

Brass Baggage Check #24 Lancaster Brass Baggage Check #525 Hudson

St. John's and New Bedford MS

Brass Baggage Check #8
Montreal & Boston Air Line NA&B & BC&E