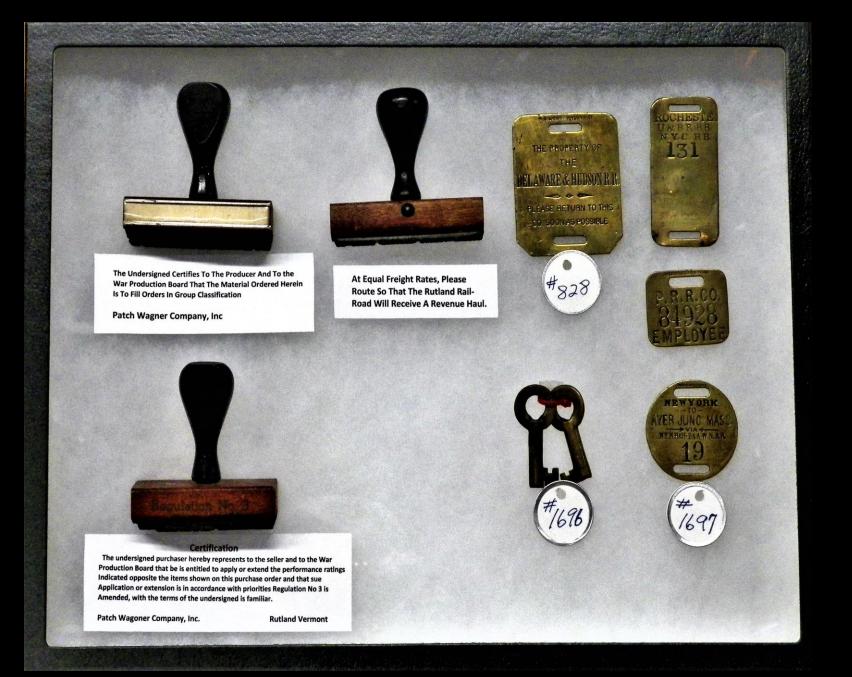

### Rubber Hand Station Agent Stamps

Donation by; Mr. Roland Garland

### Brass Baggage Checks

Delaware & Hudson Railroad Tool Tag Rochester N.Y.C.R.R. #131 P.R.R. Co. 81928 Employee New York to Ayer Junc Mass #19 Brass Pad Lock Keys

Donation by; Mr. H. Arnold Wilder

Home Route Card Lowell, Mass
B&MRR Rules for Government Operating
Department for Prevention of Personal Accidents
Railway Express Agent Baggage Tags
B and M R.R. #1213 M OF W Emblem Pin
B&MRR Brass Baggage Check #21475