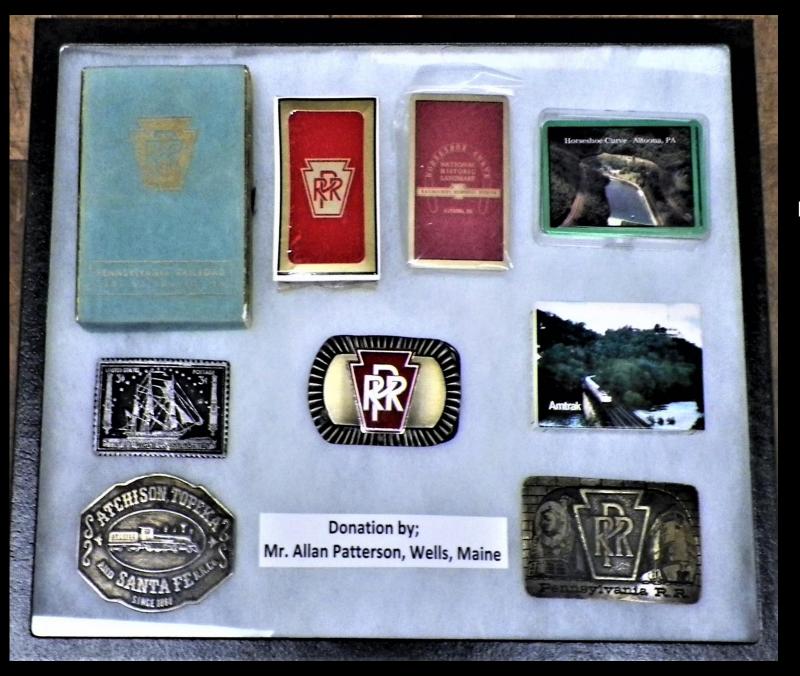

# Assortment of Railroad Playing Cards

Two decks of P.R.R. plying cards.

Horseshoe Curve National Historic Landmark
Horseshoe Curve, Altoona, PA plying cards
Amtrak deck of playing cards

### Assortment of Belt Buckles

U.S.S. Constitution – Pennsylvania R.R.. Atchison Topeka & Santa Fe R.R. Pennsylvania Railroad

Donation by; Mr. Allan Patterson

Souvenir Lapel Pins Souvenir Buttons & Patch Two Ticket Wallets