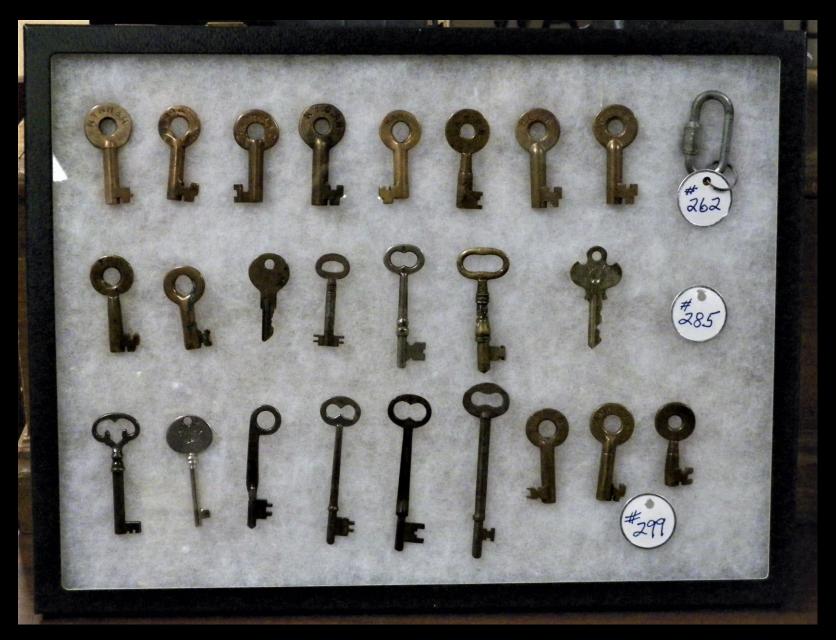

Tag 1423
Santa Fe R.R. Book Matches
Travelers Companion
New Haven R.R. Book Matches
Anonymous Donor

Assortment of Keys

### Top Row:

Early Keys w/ Serif Letters & Tapered Barrels Anonymous Donor:

#### Middle Row:

Switch Keys – Caboose & Coach Keys Donation by; Dana D. Goodwine

#### Bottom Row:

Miscellaneous Keys, Caboose & Coach Keys, Switch Keys. Anonymous Donor:

Station Keys

Old Orchard Beach Station
Baggage Room Key, Old Orchard Beach
Waiting Room Key Old Orchard Beach
Kennebunk Station Keys
Wells Beach Station Keys