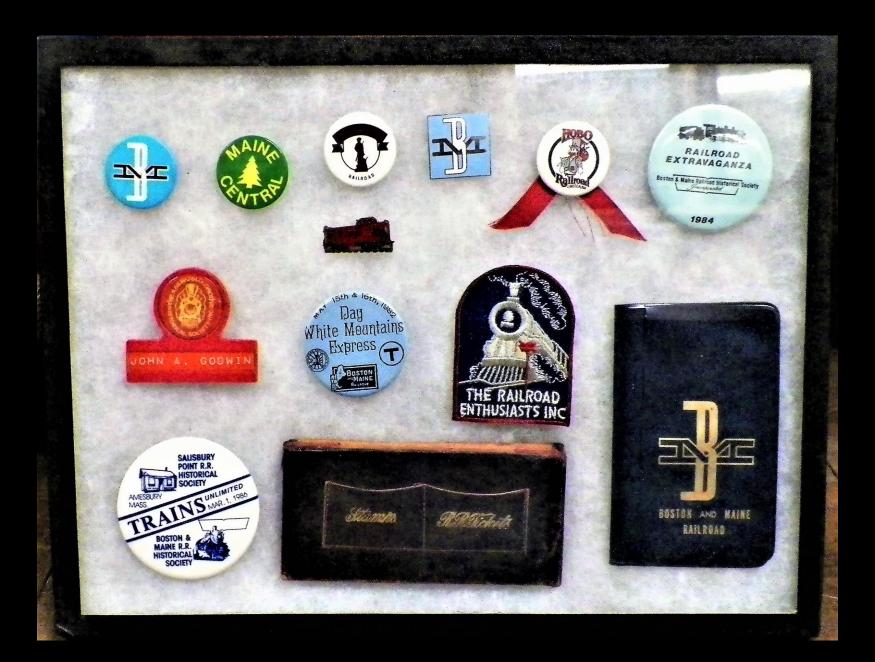

### Assortment of Belt Buckles

U.S.S. Constitution – Pennsylvania R.R.. Atchison Topeka & Santa Fe R.R. Pennsylvania Railroad

Donation by; Mr. Allan Patterson

Souvenir Lapel Pins Souvenir Buttons & Patch Two Ticket Wallets

Donation by; Mr. John A. Goodwin

Assortment of Lapel Pins
New York Central Hat Badge
Minuteman Belt Buckle
Donation by; Paul X. Shea