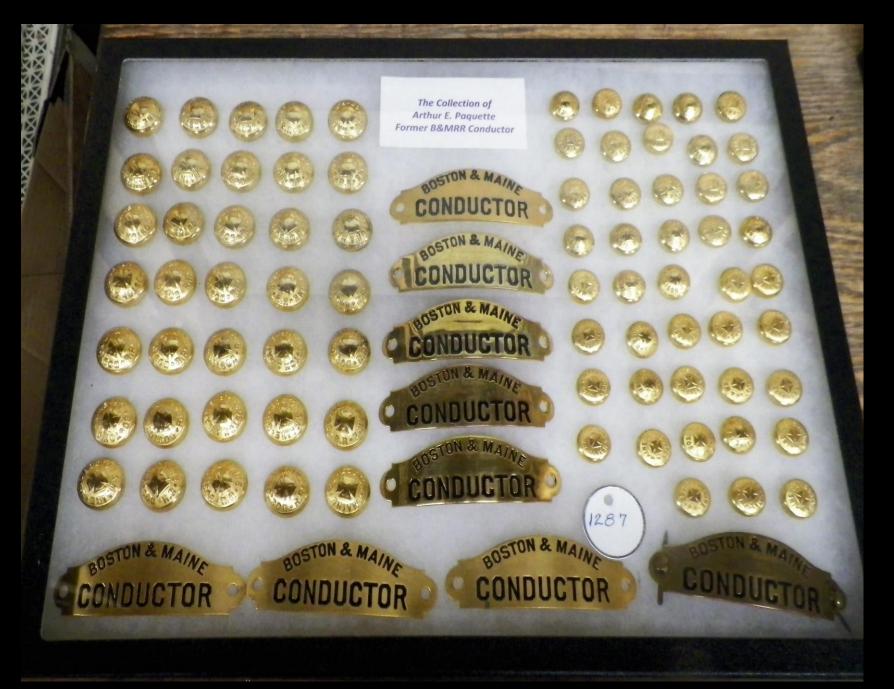

**Anonymous Donor** 

Brass Conductor Badges Brass Uniform Pins

From the collection of former B&MRR Conductor Arthur E. Paquette

Donation by; Mr. David C. Paquette

Silver Trainman Badges
Silver Trainman Uniform Pins
and Belt Buckles