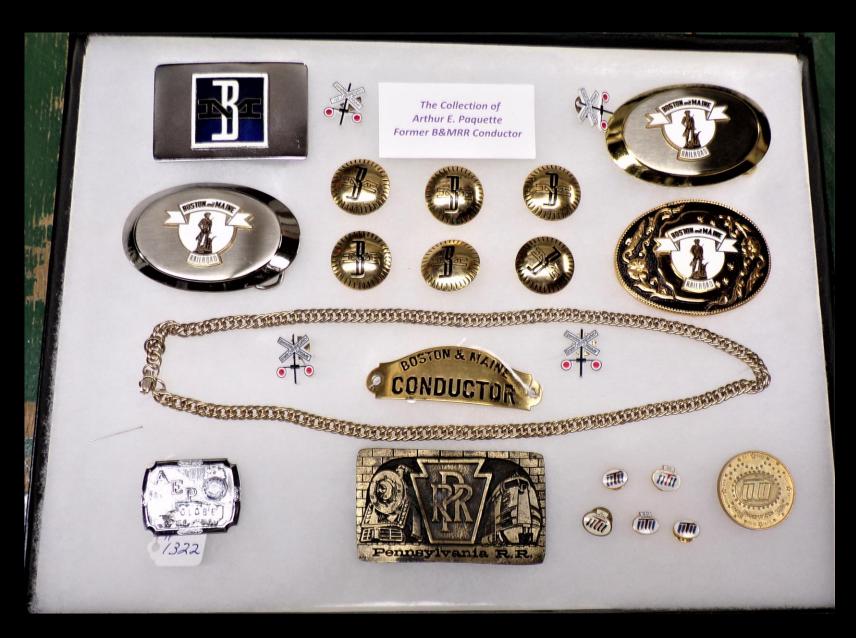

**Anonymous Donor** 

Brass Conductor Badges Brass Uniform Pins

From the collection of former B&MRR Conductor Arthur E. Paquette

Donation by; Mr. David C. Paquette

Silver Trainman Badges
Silver Trainman Uniform Pins
and Belt Buckles

From the collection of former B&MRR Trainman Arthur E. Paquette

Donation by; Mr. David C. Paquette

Assortment

B&M Belt Buckles
B&M Uniform Buttons
B&M Brass Conductor Hat Badge
PRR Belt Buckle, A.E.P. Belt Buckle
United Transportation Works Union

Donation by; Mr. David C. Paquette

Lapel Pins.