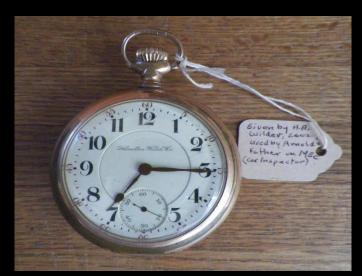

Employee Pay Stubs Date 1940's

Anonymous Donor

Grand Mason

Illinois Pocket Watch w/ Fob,

MECRR Hamilton Pocket Watch Donation by; H. Arnold Wilder

Railroad Pocket Watches

W.N.& P. Hamilton Pocket Watch Engineer Raymond Smith