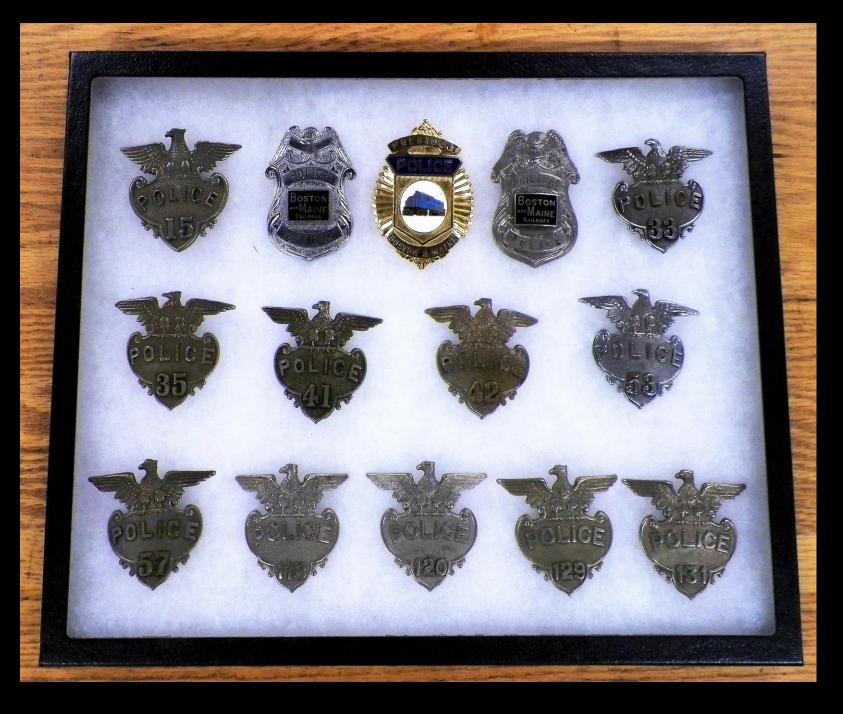

## Boston & Maine Railroad Police Badges

President Police Badge 2 Officers Police Badges 11 Police Badges

Donation by; Mr. Alan Dustin

Station Agent – Telegrapher 25 & 50 Years Award Pins Photo Lowell B&M Station Photo Mr. Stanley E. Champeau