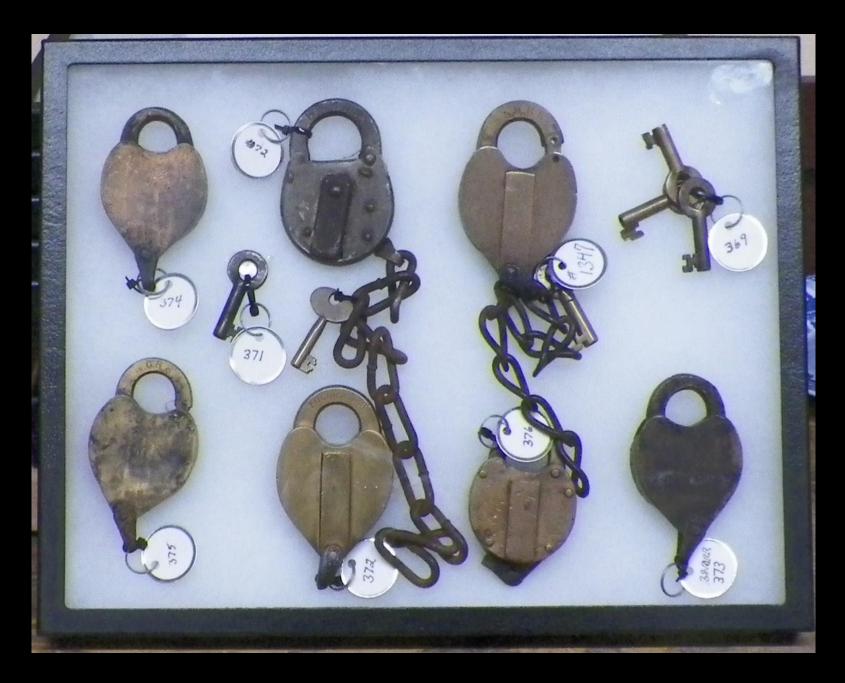

Maine Central Railroad Bridgton, N Bridgton, Harrison & Waterford

Bridgton & Saco River Railroad Bridgton to Portland, ME

Archives Department Boston & Maine Railroad Historical Society

| DOSTO                        | I & Maille Raill Oa                                                                            |
|------------------------------|------------------------------------------------------------------------------------------------|
| Tag 374                      | Brass Padlock's<br>B&MRR Heart-Shape Lock<br>Anonymous Donor                                   |
| Tag 375                      | MECRR Heart-Shape Lock<br>Donation by; Joseph Shaw                                             |
| Tag 72<br>Tag 371<br>Tag 372 | B&MRR Signal Lock w/ Key<br>Brass Switch Lock Key<br>F.R.R. Hasp Brass Lock<br>Anonymous Donor |
| Tag 1347                     | B&MRR Switch Lock w/ Key<br>Donation by; Francis Giacoma                                       |
| Tag 376                      | B&MRR Heart—Shape Lock<br>Donation by; Paul T. Kosciolek                                       |
| Tag 369<br>Tag 373           | B&MRR Switch Lock Keys<br>B&MRR Heart-Shape Lock<br>Anonymous Donor                            |