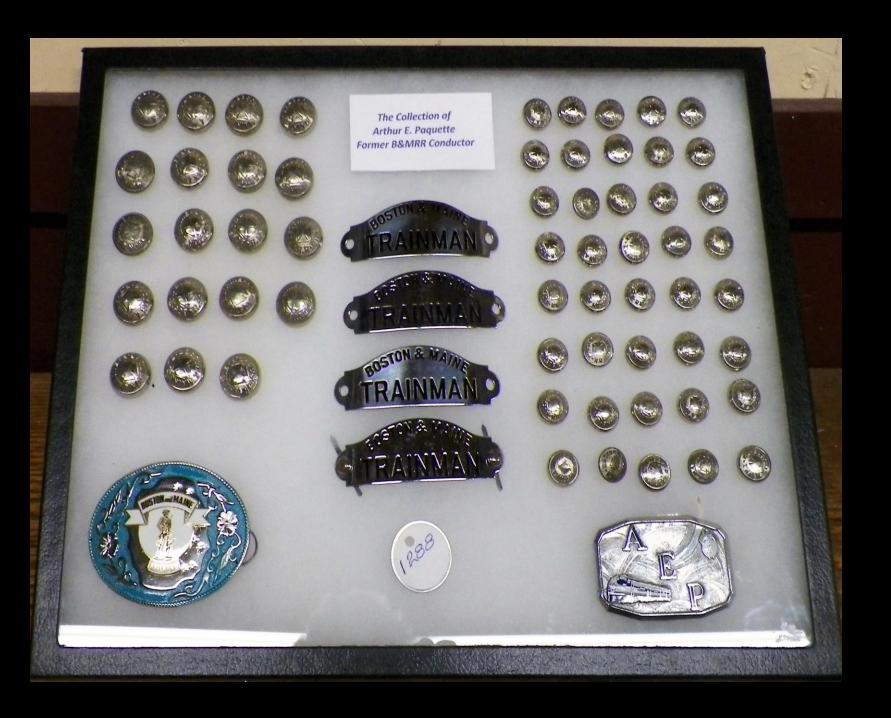

From the collection of former B&MRR Trainman Arthur E. Paquette

Donation by; Mr. David C. Paquette

Assortment

B&M Belt Buckles
B&M Uniform Buttons
B&M Brass Conductor Hat Badge
PRR Belt Buckle, A.E.P. Belt Buckle
United Transportation Works Union