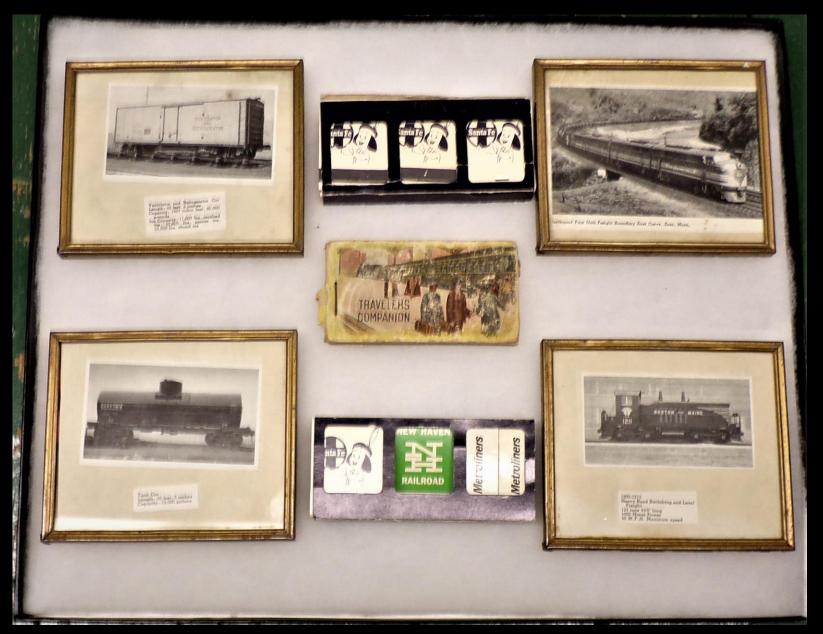

Tag 294 Boston & Lowell Hat Badge Anonymous Donor

Tag 289 Pullman Baggage Checks 38 & 41 Donation by; Mr. M. Wynne

Framed 5"x 4" Photographs
Tag 1205 Ventilator & Refrigerator Car
Tag 1206 Westbound Freight Zoar, Ma.
Tag 1204 Tank Car 36' feet 12,000 Gal
Tag 1203 B&M 1211 Switcher

Tag 1423
Santa Fe R.R. Book Matches
Travelers Companion
New Haven R.R. Book Matches
Anonymous Donor

Assortment of Keys