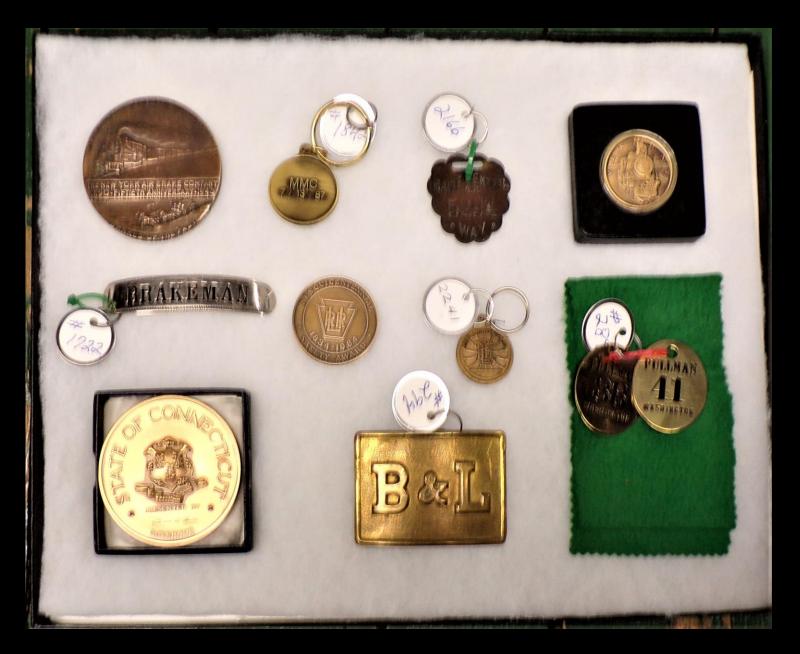

## Anniversary Medallions & Medals

Tag 1845 New York Air-Brake Co. 1890-1940
Tag 1842 MMC 7/31/1987 Key Chain & Fob
Tag 1843 P.R.R. 1834-1984 Safety Award Medallion
Tag 1849 State of Connecticut Governor's Medal
Donation by; Mr. Alan G. Dustin

Tag 1722 Brakeman Hat Badge Donation by; Mrs. Jerilyn F. Marjerison

Tag 2168 Vermont Glory of Railroad - Coin Tag 2166 MECRR Baggage Check 5294 Donation by; Mr. H. Arnold Wilder

Tag 2241 Brotherhood of Engineer's 1863-1988 Donation by; Mrs. Ann Gagnon

Tag 294 Boston & Lowell Hat Badge Anonymous Donor

Tag 289 Pullman Baggage Checks 38 & 41 Donation by; Mr. M. Wynne

Framed 5"x 4" Photographs
Tag 1205 Ventilator & Refrigerator Car
Tag 1206 Westbound Freight Zoar, Ma.
Tag 1204 Tank Car 36' feet 12,000 Gal
Tag 1203 B&M 1211 Switcher