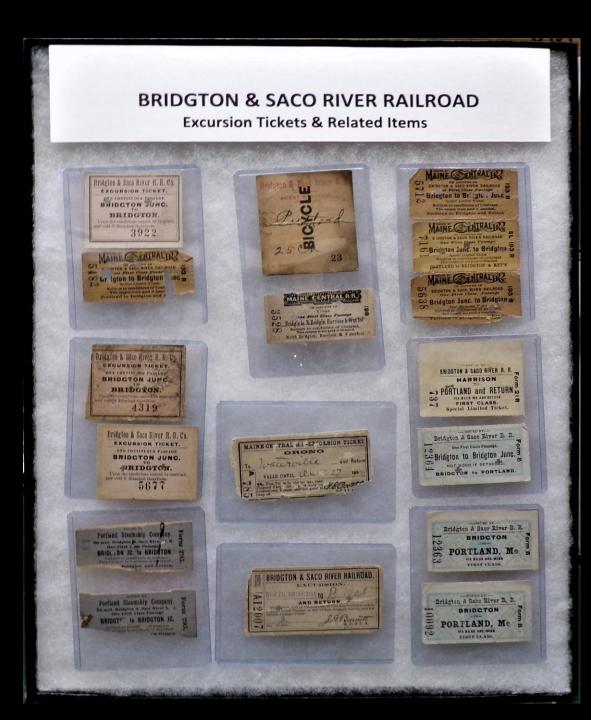

### Bridgton & Saco River Railroad

Excursion Tickets & Related Items
Excursion Bridgton Junction to Bridgton
Maine Central R.R. Bridgton to Bridgton Junc,
Portland Steamship Co. Bridgton Junc to Bridgton

Maine Central Railroad Bridgton, N Bridgton, Harrison & Waterford

Bridgton & Saco River Railroad Bridgton to Portland, ME

Archives Department Boston & Maine Railroad Historical Society

| DOSTO                        | I & Maille Raill Oa                                                                            |
|------------------------------|------------------------------------------------------------------------------------------------|
| Tag 374                      | Brass Padlock's<br>B&MRR Heart-Shape Lock<br>Anonymous Donor                                   |
| Tag 375                      | MECRR Heart-Shape Lock<br>Donation by; Joseph Shaw                                             |
| Tag 72<br>Tag 371<br>Tag 372 | B&MRR Signal Lock w/ Key<br>Brass Switch Lock Key<br>F.R.R. Hasp Brass Lock<br>Anonymous Donor |
| Tag 1347                     | B&MRR Switch Lock w/ Key<br>Donation by; Francis Giacoma                                       |
| Tag 376                      | B&MRR Heart—Shape Lock<br>Donation by; Paul T. Kosciolek                                       |
| Tag 369<br>Tag 373           | B&MRR Switch Lock Keys<br>B&MRR Heart-Shape Lock<br>Anonymous Donor                            |