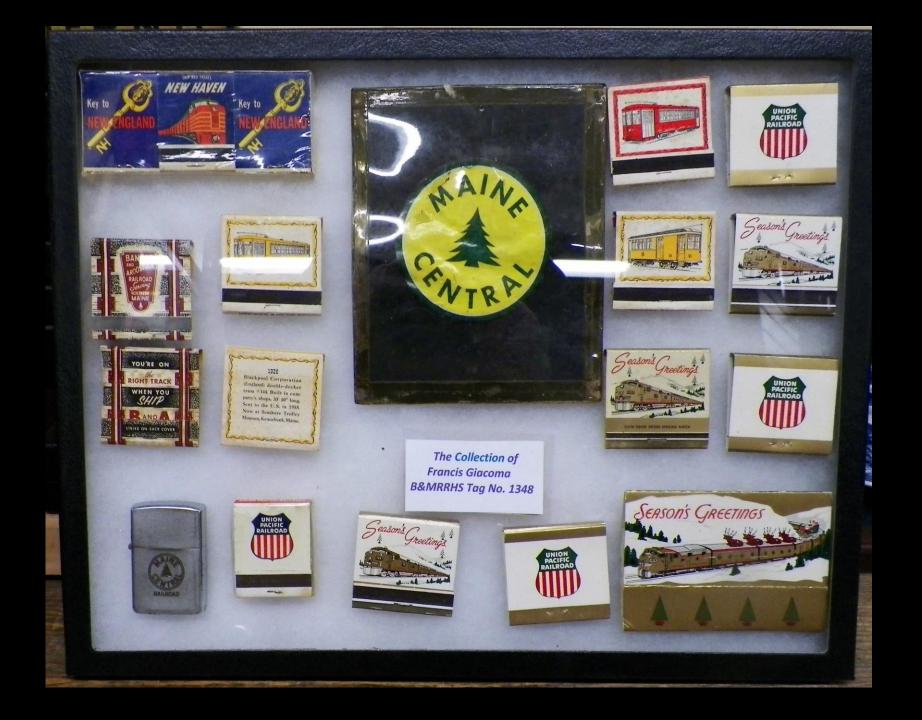

## The Collection of

Match Books from various Railroads. Maine Central Lighter.

Donation by; Mr. Francis Giacoma