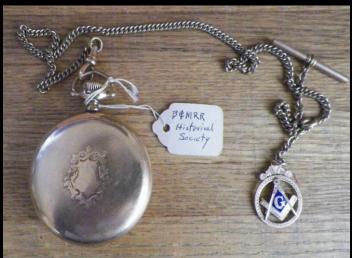

Employee Pay Stubs Date 1940's

Anonymous Donor

Grand Mason

Illinois Pocket Watch w/ Fob,

MECRR Hamilton Pocket Watch Donation by; H. Arnold Wilder

Railroad Pocket Watches

W.N.& P. Hamilton Pocket Watch Engineer Raymond Smith