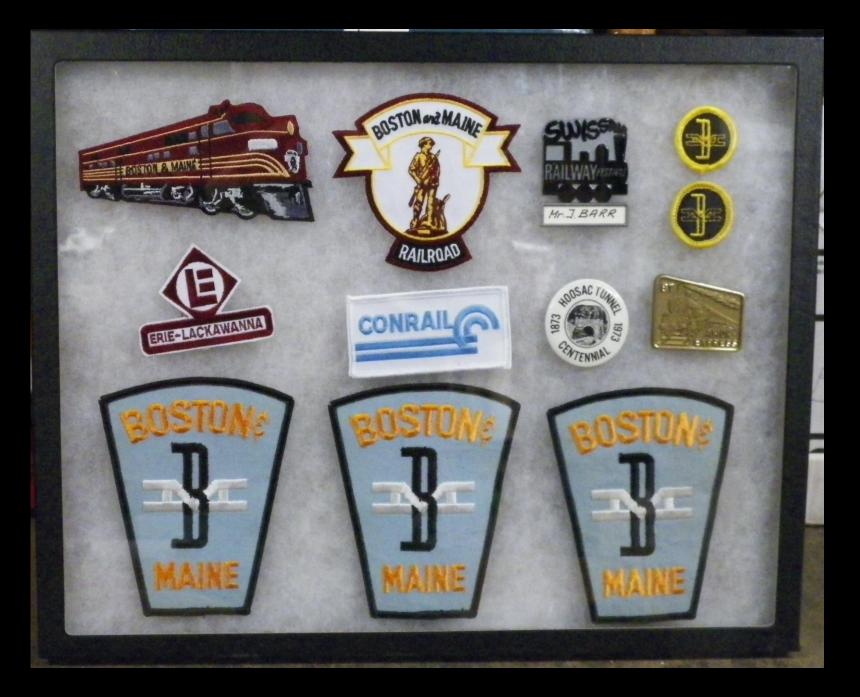

Donation by; Peter Conlon

Assortment of Railroad Patches

B&M Cap patches
B&M Yellow & Black Lapel patches
Erie-Lackawanna & Conrail
Hoosac Tunnel Centennial Pin
Steam Locomotive Belt Buckle
Boston & Maine Uniform Patches

Donation by; David C. Paquette