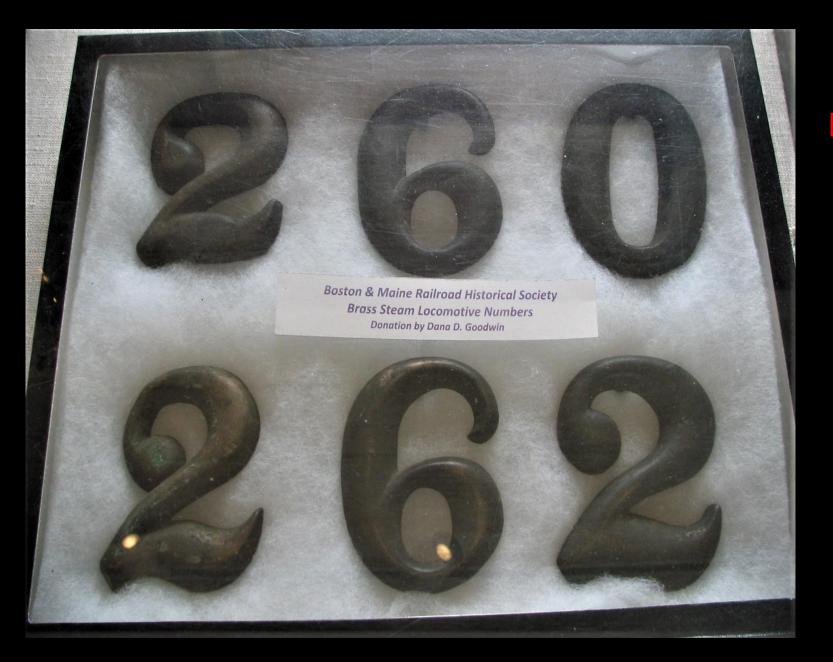

## Boston & Maine Railroad Brass Steam Locomotive Numbers

Circa 1900-1910 2-6-0 Moguls, 4-4-2 Atlantic's and early 2-8-0 Consolidation's carried them.

Donation by; Dana D. Goodwin

Air-Brake Handles
Tag 2003 Air-Brake Handle EV3967