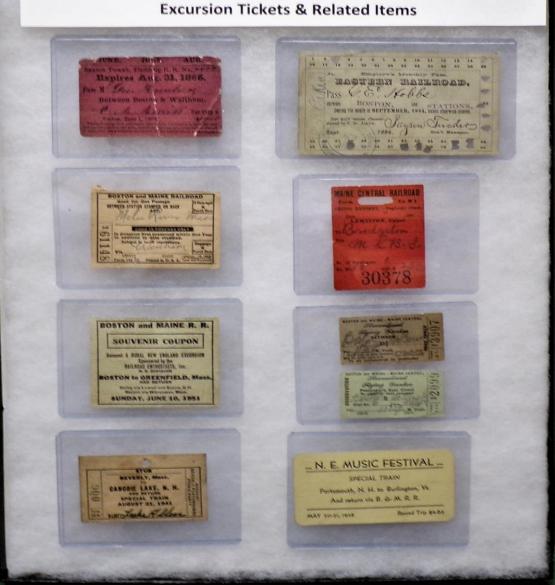

## Boston & Maine & Eastern Railroad Excursion Tickets & Related Items

## Boston & Maine Railroad

Excursion Tickets & Related Items
Assortment of B&MRR Tickets

Fitchburg Railroad Aug 31, 1866 B&MRR Souvenir Coupon Boston MA to Canobie Lake N.H.

Eastern Railroad "Pass" September 1884 Maine Central Baggage Ticket N.E. Music Festival Special Train 1938

Archives Department
Boston & Maine Railroad Historical Society