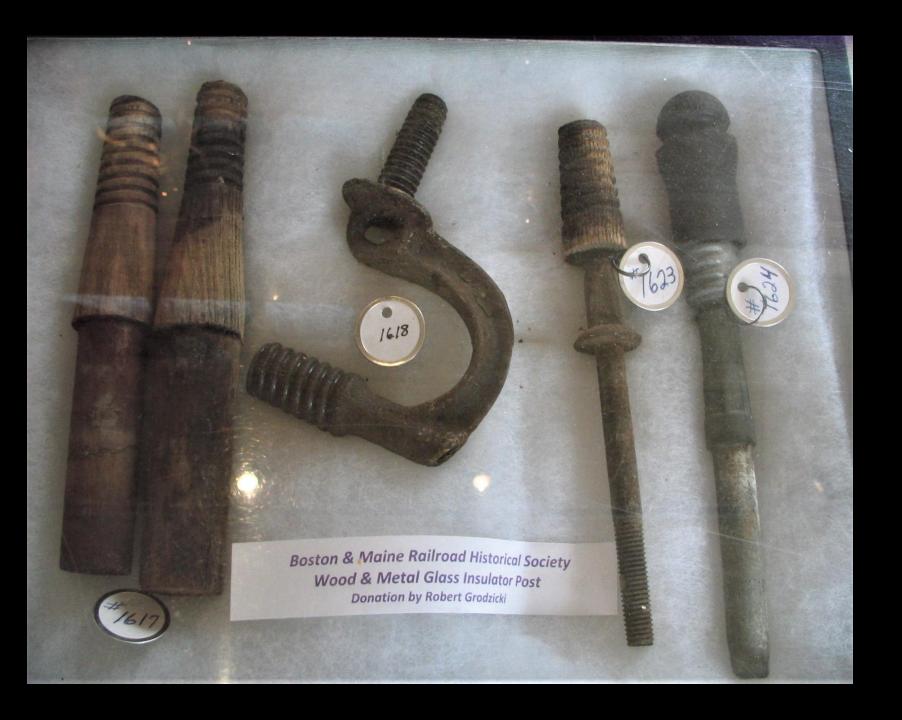

## Wood & Metal Glass Insulator Post

Donation by; Mr. Robert Grodzicki

Track Date Nails From Yard 8 Somerville, MA

Donation by; Mr. Gary Slade